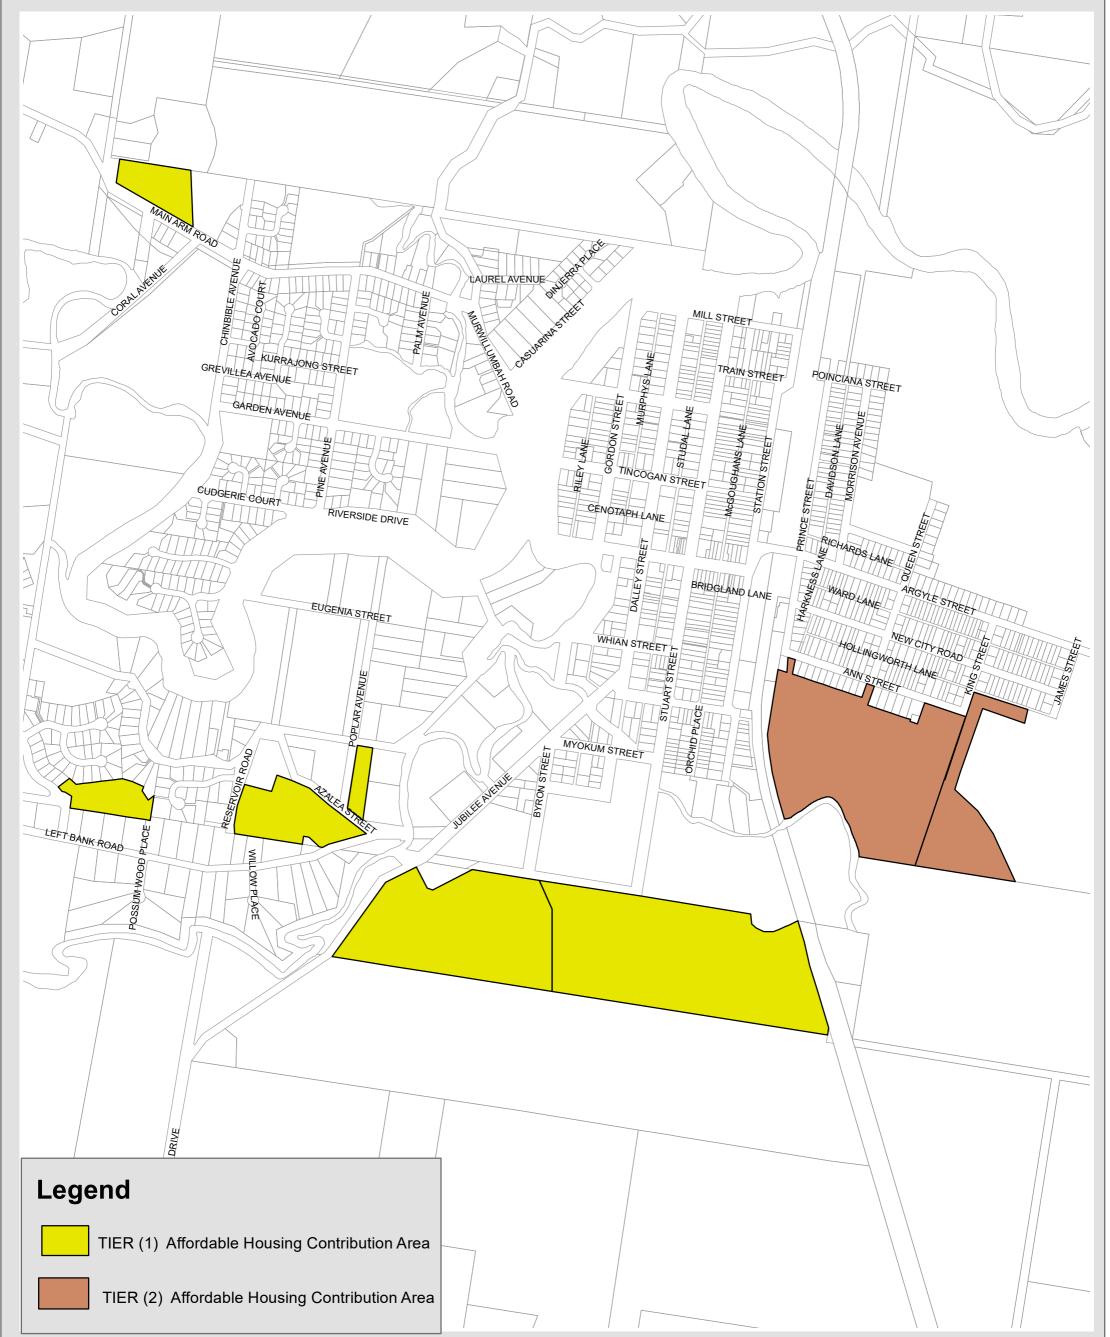

## Affordable Housing Contribution Scheme 01 - Mullumbimby

NOTE: This map is for illustrative purposes only

Disclaimer : While all reasonable care has been taken to ensure the information contained on this map is up to date and accurate, no warranty is given that the information contained on this map is free from error or omission. Any reliance placed on such information shall be at the sole risk of the user. Please verify the accuracy of the information prior to using it. Note : The information shown on this map is a copyright of the Byron Shire Council and the NSW Department of Lands.