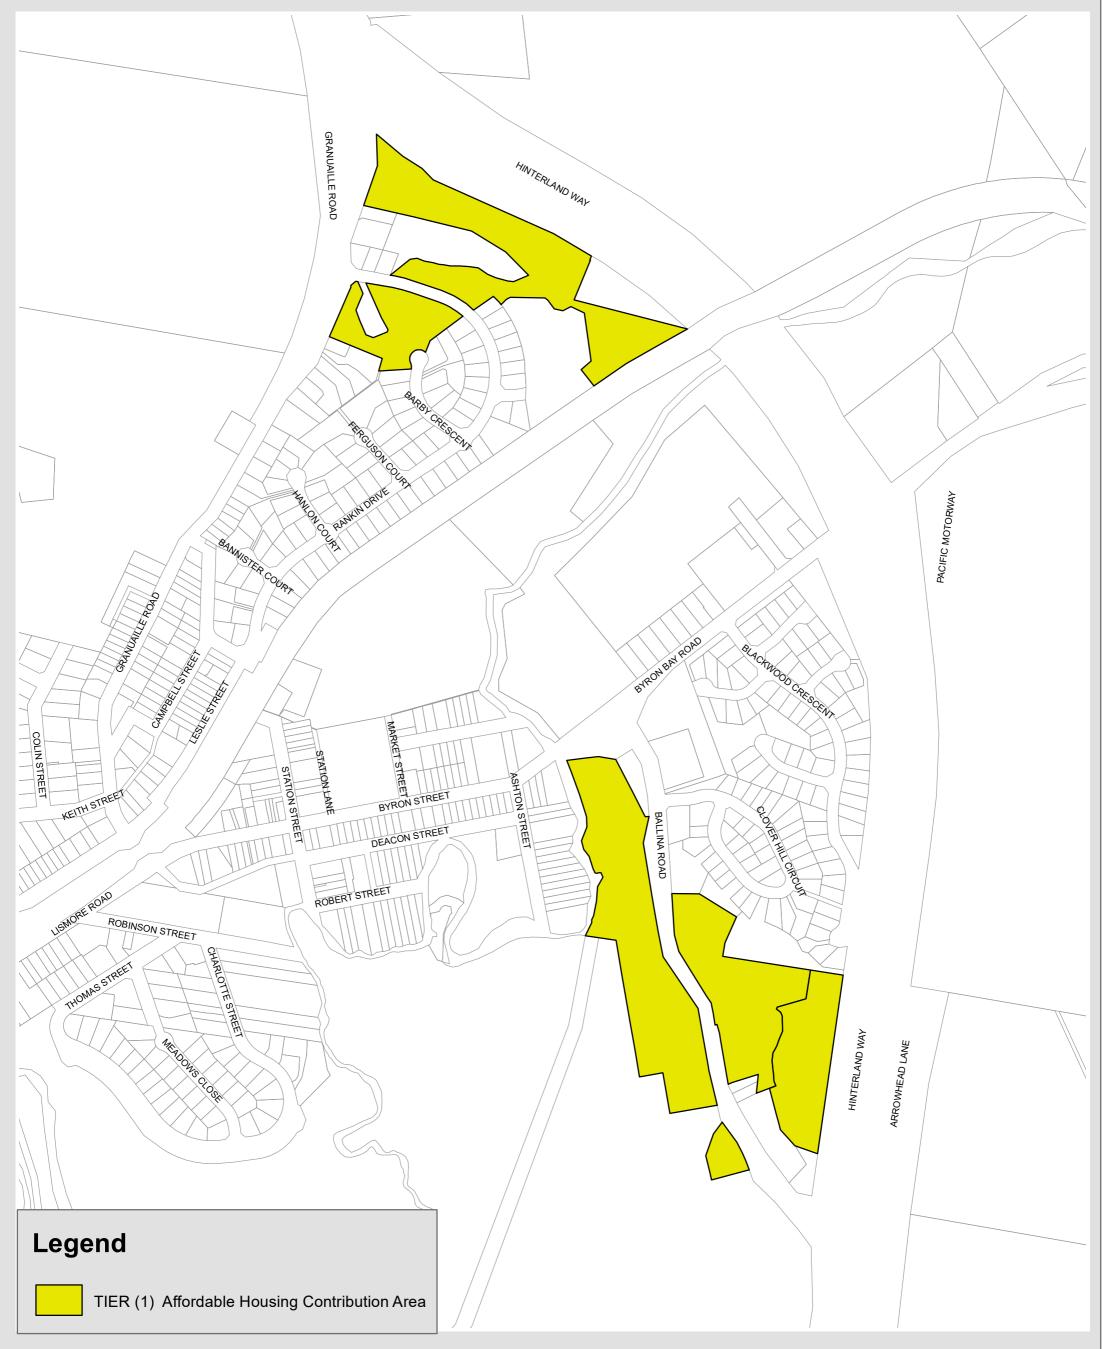

## Affordable Housing Contribution Scheme 01 - Bangalow

NOTE: This map is for illustrative purposes only

Disclaimer : While all reasonable care has been taken to ensure the information contained on this map is up to date and accurate, no warranty is given that the information contained on this map is free from error or omission. Any reliance placed on such information shall be at the sole risk of the user. Please verify the accuracy of the information prior to using it. Note : The information shown on this map is a copyright of the Byron Shire Council and the NSW Department of Lands.